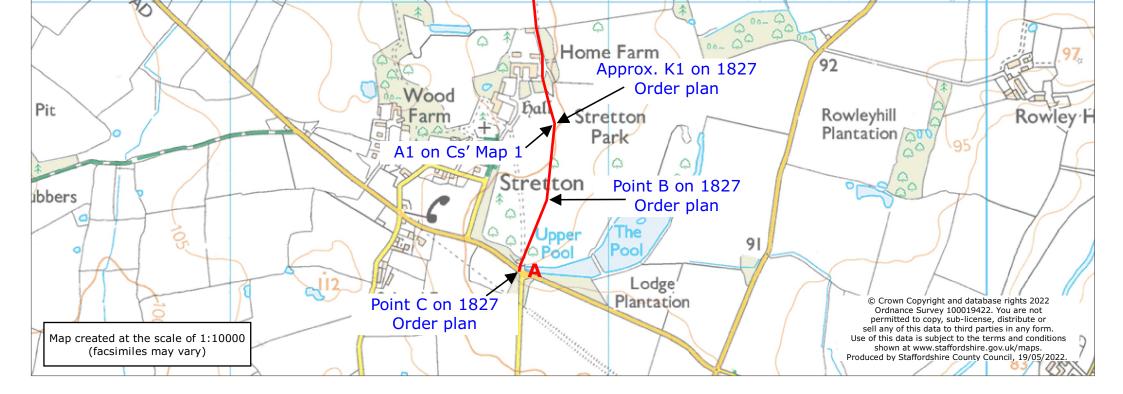

Section 53 Application-Staffordshire Version 3 - LG614G - Information interpreted County Council from the Quarter Session map and the 1910 Finance Act map. Whiston Whiston Hall Bickford Whiston Farm 88 Pear Tree Whiston т 88 R Whiston Farm 89 D 92 38  $\sim$ Bickford Grange 100 Farm Bickford Grange Queens Man 3 Cottages Hou **P1 B1** 0 117 Beacon Hill 107 apley 0 В Beacon H -01 Approx. K3 on 1827 Gorse S D 710 Order plan 900 Oak **B2** Lapley 115 98 0 Gorse **P2** 00 Date and a new d 0 Q 00 Approx. K2 on 1827 0 Order plan Stretton Wood 0 88 200 0 9 00 44 04 89 ROMANROSO Keeper's 0-0 Cottage 0